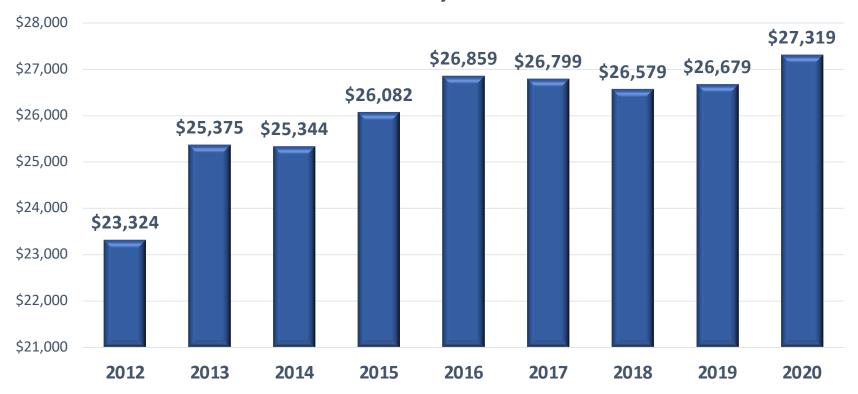

#### **HOMEOWNERSHIP**

ADFA Homeownership and Down Payment Assistance Programs make purchasing a home more affordable for low-to-moderate income families and individuals. For eligible borrowers, these programs can greatly reduce the out-of-pocket expense to the buyer.

Participating lenders originate, process and close all ADFA homebuyer loans.

- Single Family First Mortgage Program
  - 4Move-Up an affordable 30-year fixed rate mortgage
- Single Family Second Mortgage Programs
  - 4Down Payment Assistance (DPA) a 10-year second mortgage for up to \$10,000 for down payment and closing cost assistance.
  - 4Arkansas Dream Down Payment Initiative (ADDI) a 5-year forgivable second mortgage up to \$10,000 for qualifying lower income Arkansans.
- First Time Homebuyer Mortgage Credit Certificate (MCC) a tax credit for first time, low-to-moderate income homebuyers.
- FY 2021 Single Family Mortgage Loans by County Sorted A-Z
- FY 2021 Down Payment Assistance Loans by County—Sorted A-Z
- FY 2021 Arkansas Dream Down Payment Assistance Program Loans by County—Sorted A-Z
- FY 2021 Mortgage Credit Certificates by County—Sorted A-Z