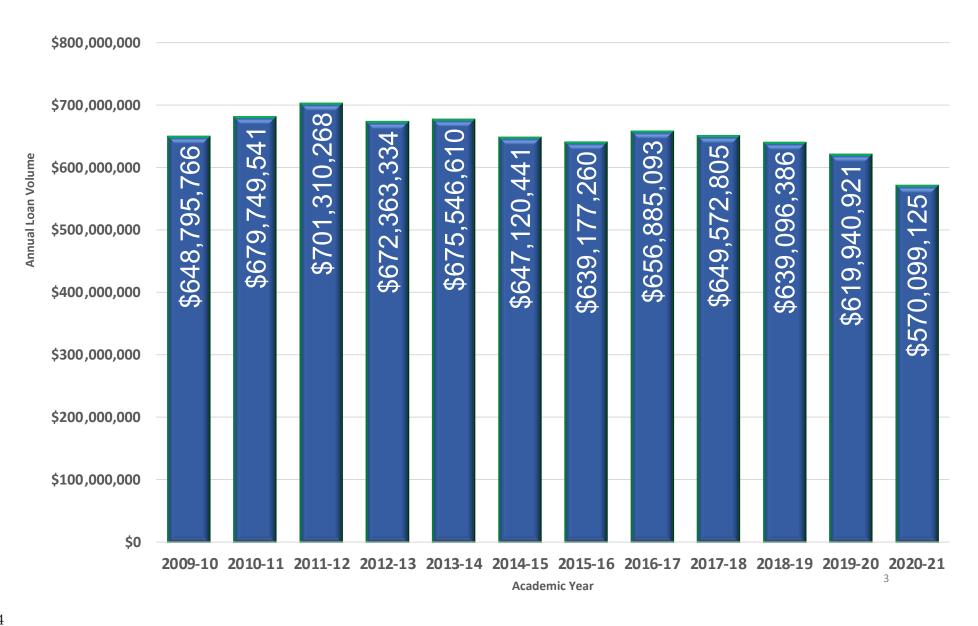

|  |
| 2021           | 2020 ADEM - AWIN Bonds                               | Acquisition, rehab., equip new data center      | 85,810,000.00          | 4.0/5.0                | 12/29/2020       | Original         |  |  |  |
| 2021           | 2020 DOC Energy Conserv. Bonds                       | Finance capital improvements-various facilities | 19,177,303.00          | 2.16                   | 12/18/2020       | Original         |  |  |  |



A Division of:



Student Loan Program Report Fall 2021

# **Total Federal Student Loan Debt**

National: \$1.59 Trillion

**State of Arkansas:** \$12.8 Billion

**381,700** Borrowers

Source: U.S. Department of Education Data Center – June 30, 2021

### Federal Student Loans Originated Through Arkansas Higher Education Institutions 2009 - 2020



# Average Debt of AR Graduates with a Bachelor's Degree (National Average: \$29,096)

### Class by Year



Average includes only Graduates that borrowed federal student loans.

Data includes graduates of public and private nonprofit colleges with bachelor's degrees. Not all Arkansas schools reported borrowing data.

Federal Student Loan Volume

Academic Year 2020-21

| Institution                                           | 2019-20       | %             | 2020-21      |
|-------------------------------------------------------|---------------|---------------|--------------|
| ilistitution                                          | Loan Volume   | Change        | Loan Volume  |
| UNIVERSITY OF ARKANSAS                                | \$106,365,711 | -6.7%         | \$99,253,622 |
| ARKANS