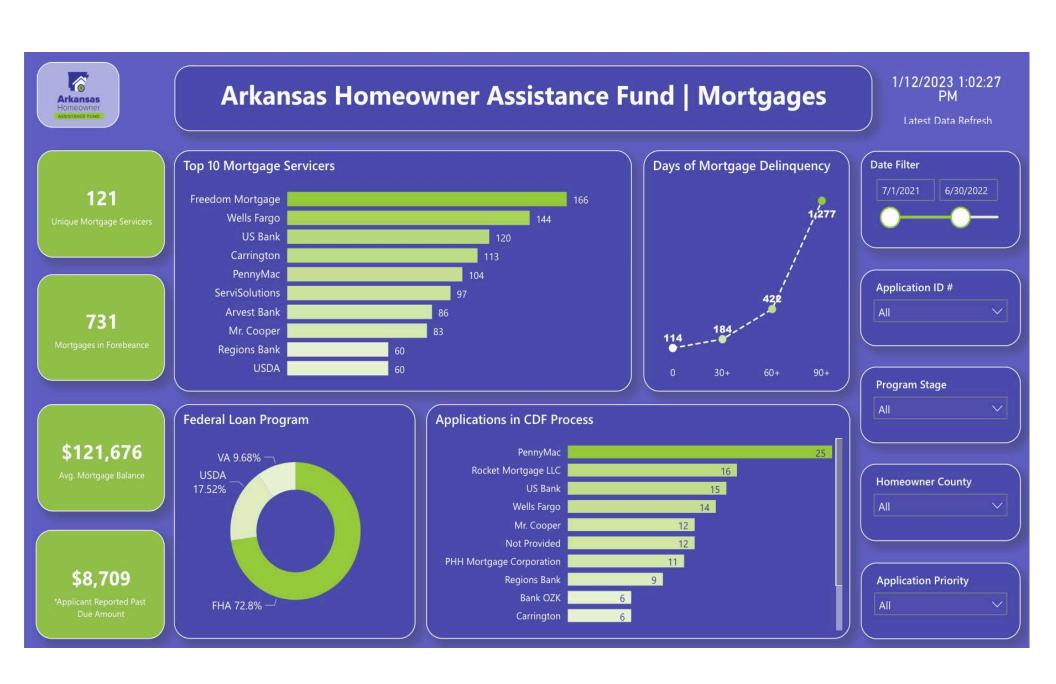

and

**Non-Lending Programs** — Activities include College Planning Services, Housing Compliance Monitoring and Bond Indebtedness.

**American Rescue Plan (ARP) Programs** — ADFA, on behalf of the State of Arkansas, administers three American Rescue Plan funded programs. Activities include the Arkansas Homeowner Assistance Fund (HAF), State Small Business Credit Initiative (SSB-CI-2.0) and the HOME ARP.