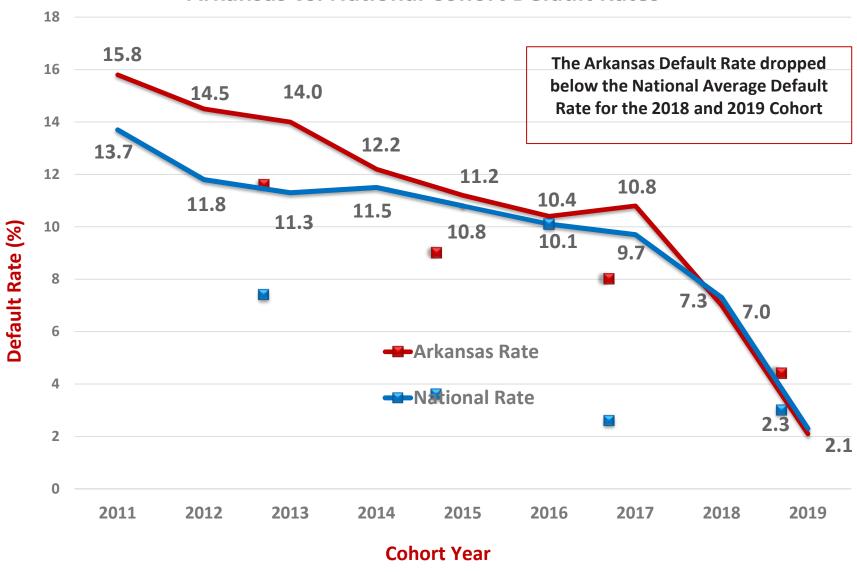

ower when using auto-debit.

## **Federal Student Loan Cohort Default Rates**

The Student Loan Division of ADFA currently provides "**Default Management Services**" to 21 Arkansas colleges and universities to assist these schools in lowering their federal student loan cohort default rates and, consequently, lowering the overall default rate for the state of Arkansas.

## What is a Cohort Default Rate (CDR)?

- A "cohort" is a group of Federal Loan Borrowers who entered repayment within a given federal fiscal year.
- A Cohort Default Rate (CDR) is the percentage of those borrowers in a school's cohort who defaulted within that federal fiscal year or within the next two fiscal years (the cohort default period covers a total of 36 months).

## **Arkansas vs. National Cohort Default Rates**



Note: 2018 & 2019 cohort years benefitted from the CARES Act "payment pause" passed by Congress in 2020 and extended by Presidents Trump and Biden.

## Cohort Default Rates – Arkansas vs. Nation

| Cohort Default Rates – Arkansas vs. Nation |                  |                         |                         |                         |                         |                  |                  |                             |                             |                             |
|--------------------------------------------|------------------|-------------------------|-------------------------|-------------------------|-------------------------|------------------|------------------|-----------------------------|-----------------------------|-----------------------------|
| Coho