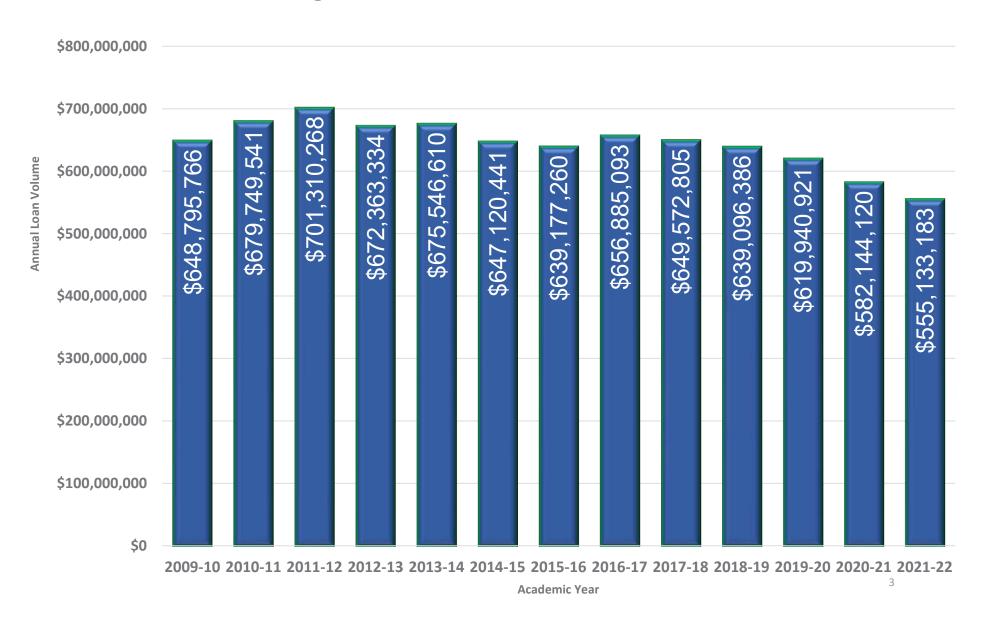

Participating lenders originate, process and close all ADFA homebuyer loans.

- Single Family First Mortgage Program
  - Move-Up Program an affordable 30-year fixed rate mortgage
- Single Family Second Mortgage Programs
  - **Down Payment Assistance (DPA) Program** a 10-year second mortgage for up to \$10,000 for down payment and closing cost assistance.
  - **Arkansas Dream Down Payment Initiative (ADDI) Program** a 5-year forgivable second mortgage up to \$10,000 for qualifying lower income Arkansans.
- First Time Homebuyer Mortgage Credit Certificate (MCC) a tax credit for first time, low-to-moderate income homebuyers.
- FY 2022 Single Family Mortgage Loans by County Sorted A-Z
- FY 2022 Down Payment Assistance Loans by County—Sorted A-Z
- FY 2022 Arkansas Dream Down Payment Assistance Program Loans by County—Sorted A-Z
- FY 2022 Mortgage Credit Certificates by County—Sorted A-Z