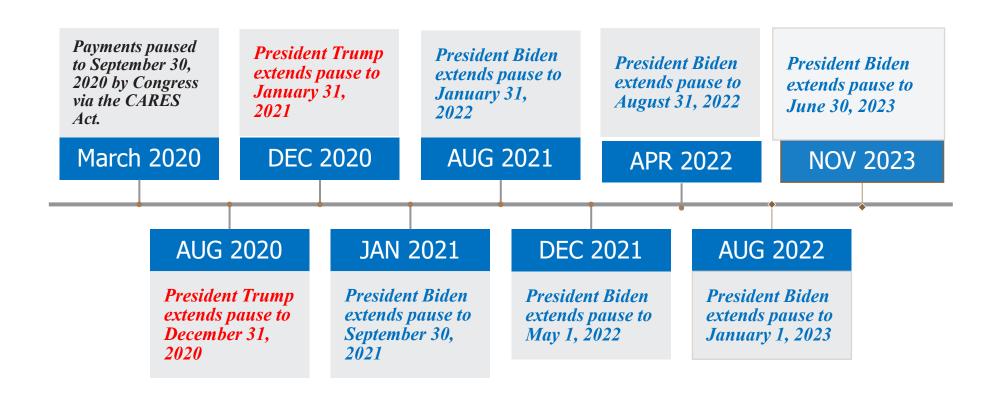

3% | 7.3%  | 20.0% | 10.8% | 10.0% | 4.6%  | 5.0%  | 9.0% |
| UACC – Pulaski Tech      | 28.6% | 22.7% | 18.8% | 18.9% | 18.0% | 13.3% | 11.3% | 10.9% | 5.1%  | 1.0% |
| UACC – Rich Mtn.         |       |       |       |       |       |       |       |       |       |      |
| U of A Monticello        | 27.0% | 22.6% | 24.9% | 23.8% | 19.5% | 17.8% | 14.4% | 14.7% | 10.4% | 4.4% |
| University of Central AR | 14.3% | 10.1% | 9.1%  | 8.2%  | 8.8%  | 8.1%  | 7.5%  | 8.5%  | 4.8%  | 0.9% |

Note: 2018 & 2019 cohort years benefitted from the CARES Act "payment pause" passed by Congress and extended by Presidents Trump and Biden.

## **Federal Direct Student Loan - Payment Pause Timeline**

The "payment pause" was instituted by Congress in March 2020 via the CARES Act in response to COVID-19.



# ASLA Default Management Client Partners

- Arkansas State University
- Arkansas State University Beebe
- Arkansas State University Mtn. Home
- Arkansas State University Newport
- Arkansas State University Three Rivers
- Arkansas Tech University
- Black River Technical College
- East Arkansas Community College
- Henderson State University
- National Park College
- North Arkansas College
- Southeast AR Community College
- South AR Community College El Dorado
- Southern Arkansas University Magnolia
- Southern AR University Tech Camden
- U of A Community College Batesville
- U of A Community College at Hope
- U of A at Monticello
- U of A Pulaski Technical College
- U of A at Rich Mtn. Community College
- University of Central Arkansas

18

## Arkansas Cohort Default Rates

(In ALPHA order