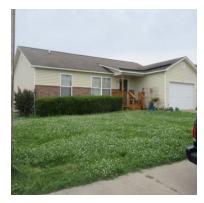

# **Property Summary**

**Birch Tree Acres Property Name** Property Address: 1204 E. Red Bud St. Berryville, AR 72616 Tax ID #: 20-0285957 Year Built: 2005 PIS: 2005 # Units: 38 # Buildings: 38 Lot Size: 10.5 acres **Exterior Construction:** Wood Frame with Brick Veneer/Vinyl Siding

**Unit Mix** 

38 3 Bedroom 2 Bath Single Family Houses