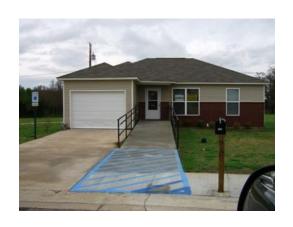

# **Property Summary**

**Birch Tree Acres Property Name** Property Address: 1204 E. Red Bud St. Berryville, AR 72616 Tax ID #: 20-0285957 Year Built: 2005 PIS: 2005 # Units: 38 # Buildings: 38 Lot Size: 10.5 acres **Exterior Construction:** Wood Frame with Brick Veneer/Vinyl Siding

**Unit Mix** 

38 3 Bedroom 2 Bath Single Family Houses