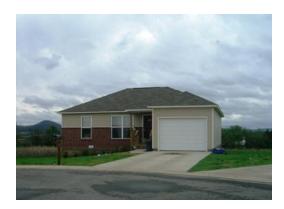

# **Property Summary**

**Birch Tree Acres Property Name** Property Address: 1204 E. Red Bud St. Berryville, AR 72616 Tax ID #: 20-0285957 Year Built: 2005 PIS: 2005 # Units: 38 # Buildings: 38 Lot Size: 10.5 acres **Exterior Construction:** Wood Frame with Brick Veneer/Vinyl Siding

**Unit Mix** 

38 3 Bedroom 2 Bath Single Family Houses