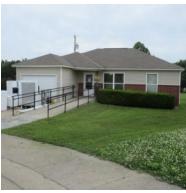

# **Property Summary**

**Birch Tree Acres Property Name** Property Address: 1204 E. Red Bud St. Berryville, AR 72616 Tax ID #: 20-0285957 Year Built: 2005 PIS: 2005 # Units: 38 # Buildings: 38 Lot Size: 10.5 acres **Exterior Construction:** Wood Frame with Brick Veneer/Vinyl Siding

**Unit Mix** 

38 3 Bedroom 2 Bath Single Family Houses